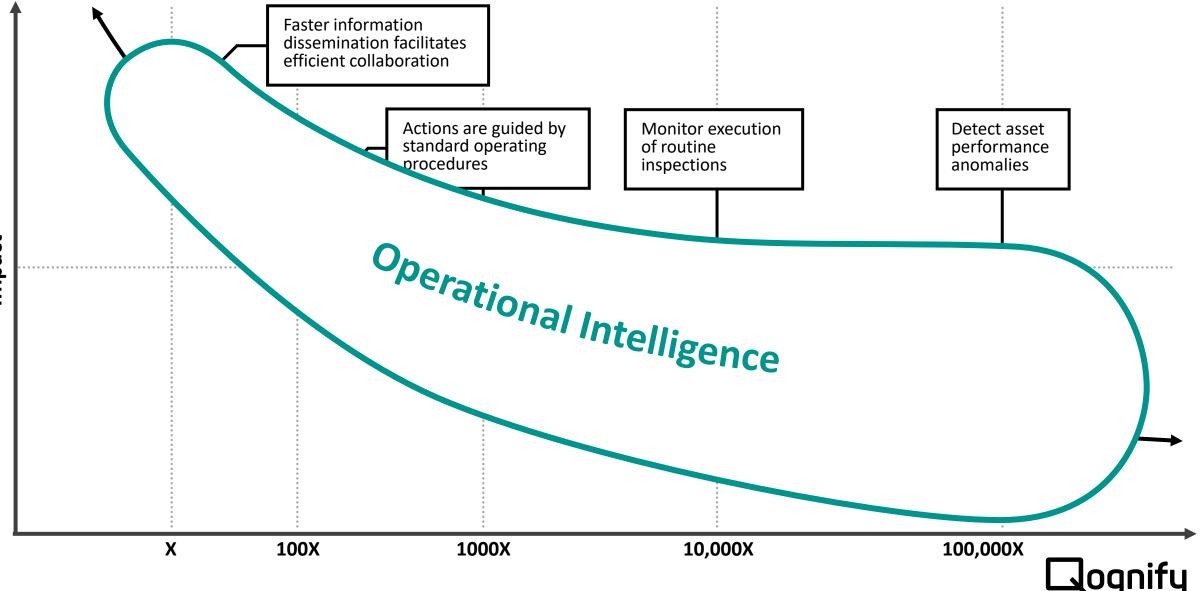

#### **Advanced Situation Management**

Jognify

#### **Big Data and Operational Intelligence**

| Transforming Data Into Operational Intelligence |                                                                                                                                                                            |  |
|-------------------------------------------------|----------------------------------------------------------------------------------------------------------------------------------------------------------------------------|--|
| Intelligence                                    | From a single incident to multiple incidents & overall view of the business<br>Advanced analytics and reporting tools unlock hidden insights<br>– Operational Intelligence |  |
| Action                                          | Automated and actionable procedure<br>– Adaptive workflows transform best practices into SOPs<br>– Visualization of actionable data                                        |  |
| 100 010<br>0 111 0 Information                  | Situational Awareness<br>— Powered by correlation and analysis<br>— Common Operating Picture (COP)                                                                         |  |
| 1001010<br>0101100 <b>Data</b><br>0110111       | Black Box<br>— Integrates and collects structured and unstructured data sources                                                                                            |  |