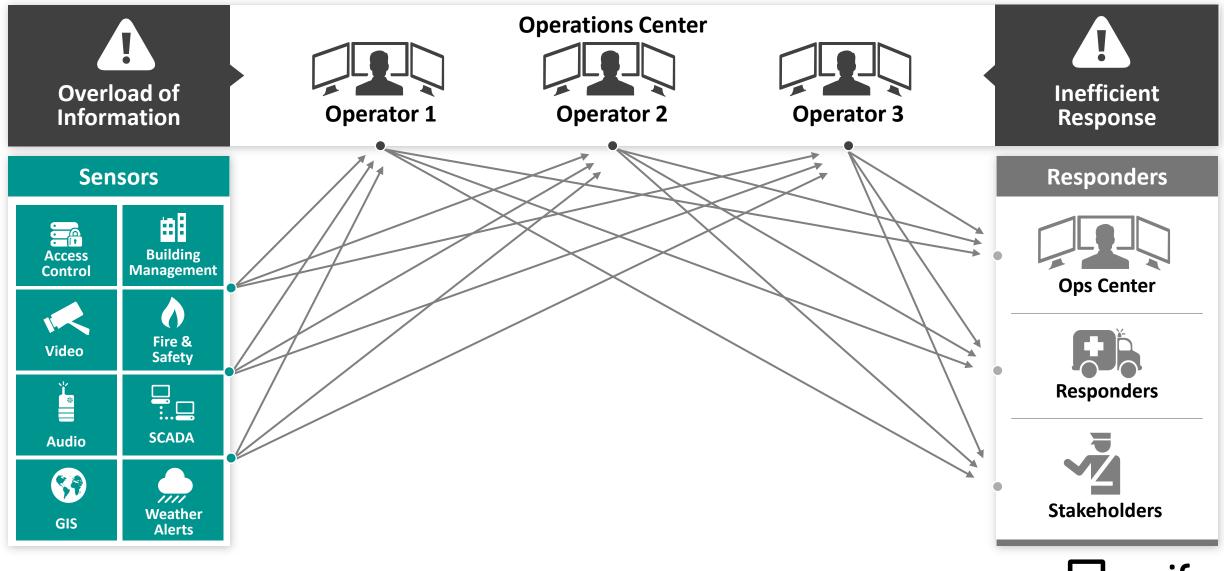

-------------------------------|
|               | Stakeholder's<br>Challenges         |  | Stakeholder's<br>Goals             |
|               | INFORMATION<br>AND DATA<br>OVERLOAD |  | MITIGATE<br>RISK                   |
|               | •••••                               |  |                                    |
|               | MORE<br>COMPLEX<br>THREATS          |  | MAINTAIN<br>BUSINESS<br>CONTINUITY |
|               | •••••                               |  | •••••                              |
|               | BUDGET<br>PRESSURE                  |  | STREAMLINE<br>OPERATIONS           |
|               |                                     |  | Qognify                            |

#### The solution





# The Evolution to Safer and Smarter City



#### The situation today



Jognify

#### **Advanced Situation Management**



Jognify

#### Handling the complete incident lifecycle



#### **Escalation cycle – from a daily event to an X-Event**



#### Holistic management of city situations' spectrum



## Qognify Experience

#### World's Critical Facilities and Landmarks...



#### ...And world's large and sensitive events



#### **Glasgow – Commonwealth Games**





#### **Big Data and Operational Intelligence**

| Transforming Data Into Operational Intelligence |                                                                                                                                                                            |  |
|-------------------------------------------------|------------------------------------------------------------------------