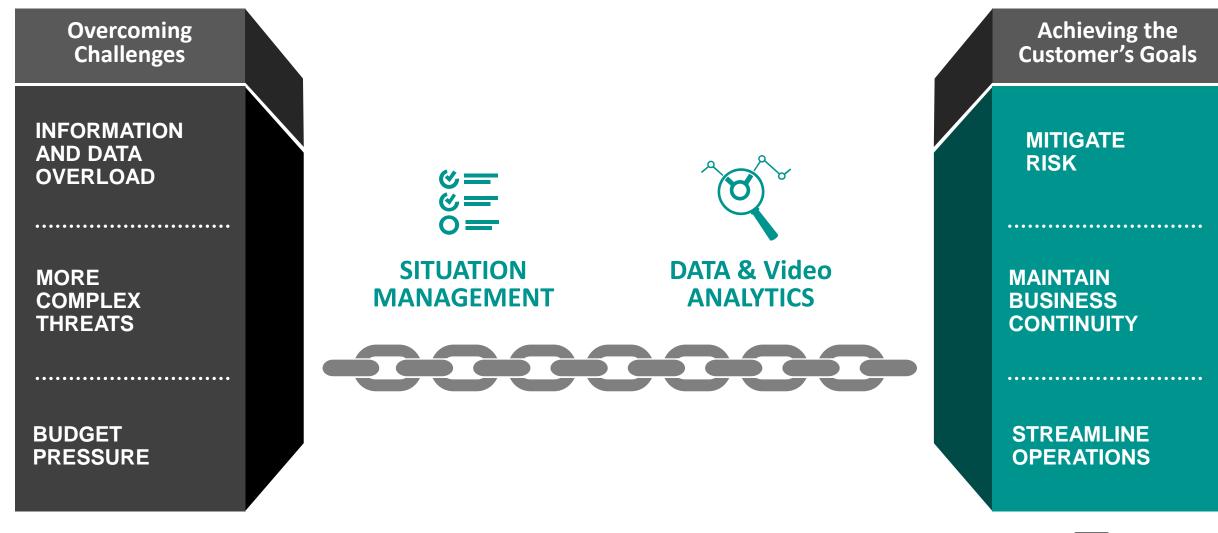

#### **City - a complex environment**

| The challenge |                                     |  |                                    |
|---------------|-------------------------------------|--|------------------------------------|
|               | Stakeholder's<br>Challenges         |  | Stakeholder's<br>Goals             |
|               | INFORMATION<br>AND DATA<br>OVERLOAD |  | MITIGATE<br>RISK                   |
|               | •••••                               |  |                                    |
|               | MORE<br>COMPLEX<br>THREATS          |  | MAINTAIN<br>BUSINESS<br>CONTINUITY |
|               | •••••                               |  | •••••                              |
|               | BUDGET<br>PRESSURE                  |  | STREAMLINE<br>OPERATIONS           |
|               |                                     |  | Qognify                            |