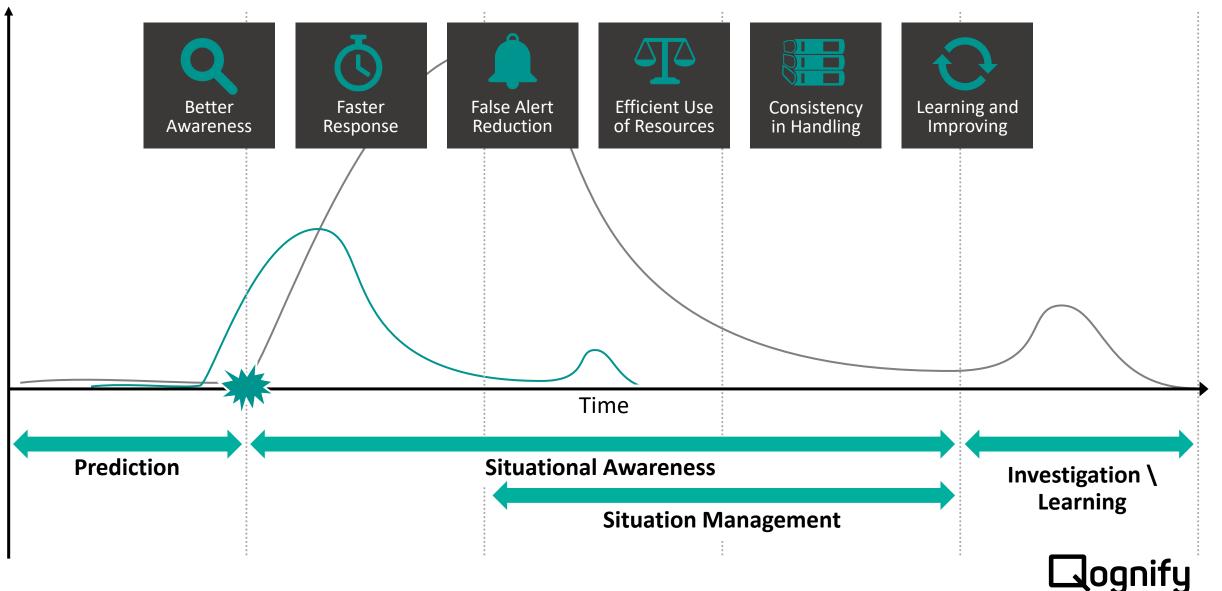

Goals             |
|               | INFORMATION<br>AND DATA<br>OVERLOAD |  | MITIGATE<br>RISK                   |
|               | •••••                               |  |                                    |
|               | MORE<br>COMPLEX<br>THREATS          |  | MAINTAIN<br>BUSINESS<br>CONTINUITY |
|               | •••••                               |  | •••••                              |
|               | BUDGET<br>PRESSURE                  |  | STREAMLINE<br>OPERATIONS           |
|               |                                     |  | Qognify                            |

#### The solution





# The Evolution to Safer and Smarter City



#### The situation today



Jognify

#### **Advanced Situation Management**



Jognify

#### Handling the complete incident lifecycle



#### **Escalation cycle – from a daily event to an X-Event**



#### Holistic management of city situations' spectrum



## Qognify Experience

#### World's Critical Facilities and Landmarks...



#### ...And world's large and sensitive events



#### **Glasgow – Commonwealth Games**





#### **Big Data and Operational Intelligence**

| Transforming Data Into Operational Intelligence |                                                                                                                                                                            |  |
|-------------------------------------------------|----------------------------------------------------------------------------------------------------------------------------------------------------------------------------|--|
| In