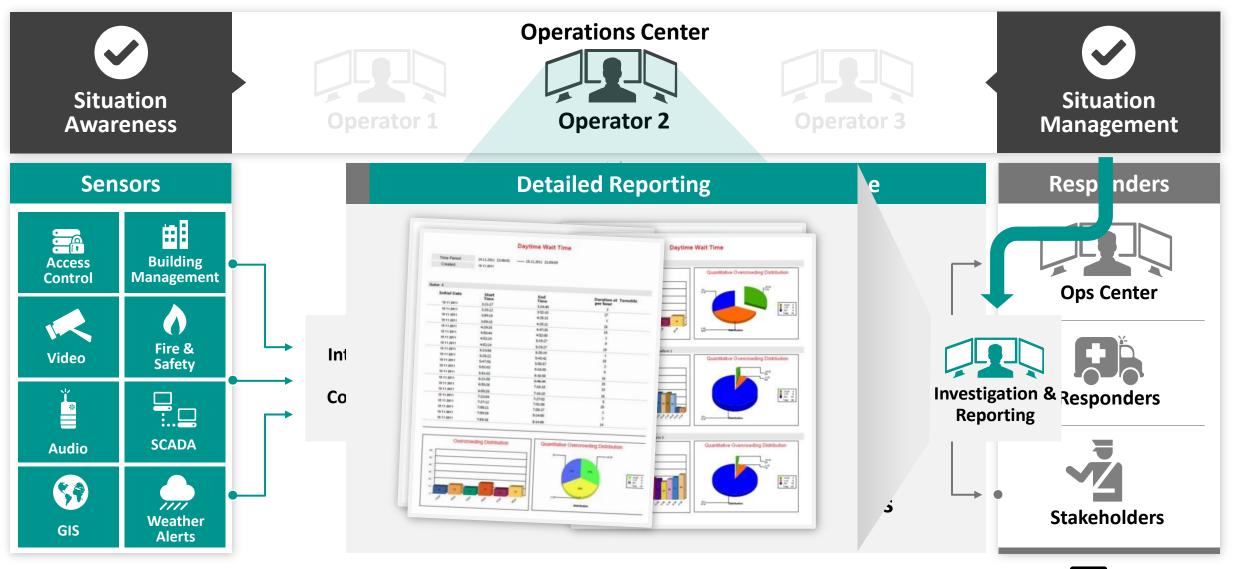

Stakeholder's<br>Challenges         |  | Stakeholder's<br>Goals             |
|               | INFORMATION<br>AND DATA<br>OVERLOAD |  | MITIGATE<br>RISK                   |
|               | •••••                               |  |                                    |
|               | MORE<br>COMPLEX<br>THREATS          |  | MAINTAIN<br>BUSINESS<br>CONTINUITY |
|               | •••••                               |  | •••••                              |
|               | BUDGET<br>PRESSURE                  |  | STREAMLINE<br>OPERATIONS           |
|               |                                     |  | Qognify                            |

#### The solution





# The Evolution to Safer and Smarter City



#### The situation today



Jognify

#### **Advanced Situation Management**



Jognify

#### Handling the complete incident lifecycle



#### **Escalation cycle – from a daily event to an X-Event**



#### Holistic management of city situations' spectrum



## Qognify Experience

#### World's Critical Facilities and Landmarks...



#### ...And world's large and sensitive events



#### **Glasgow – Commonwealth Games**





#### **Big Data and Operational Intelligence**

| Transforming Data Into Operational Intelligence |                                                                                                                                                                            |  |
|-------------------------------------------------|---------------------------------------------------------------------------------------------------------------------------