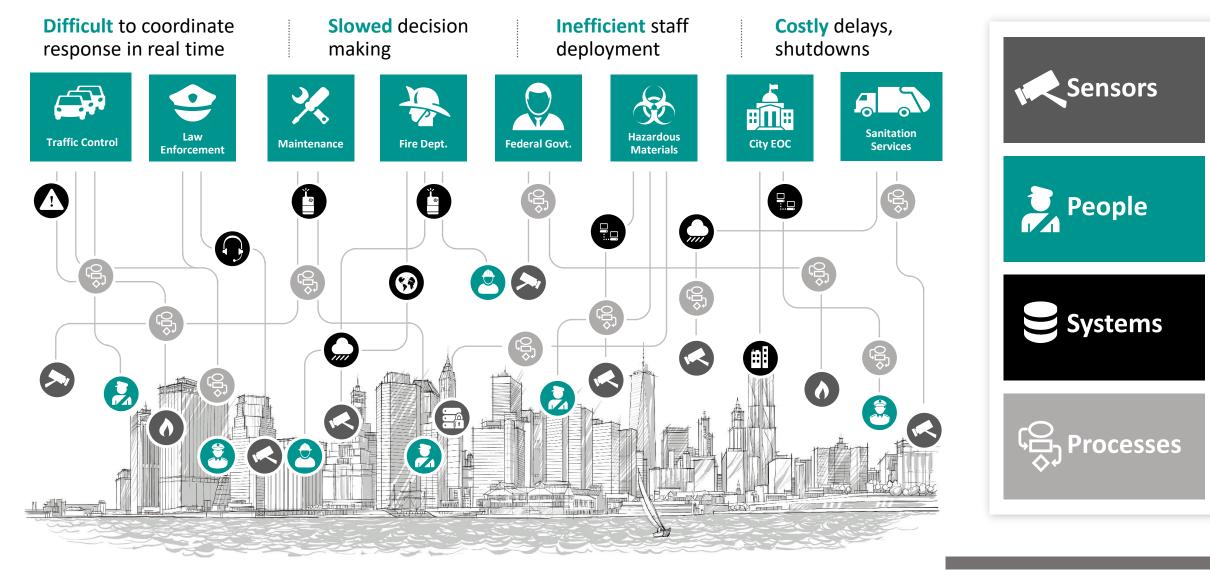

#### **City - a complex environment**

| The challenge |                                     |  |                                    |
|---------------|-------------------------------------|--|------------------------------------|
|               | Stakeholder's<br>Challenges         |  | Stakeholder's<br>Goals             |
|               | INFORMATION<br>AND DATA<br>OVERLOAD |  | MITIGATE<br>RISK                   |
|               | •••••                               |  |                                    |
|               | MORE<br>COMPLEX<br>THREATS          |  | MAINTAIN<br>BUSINESS<br>CONTINUITY |
|               | •••••                               |  | •••••                              |
|               | BUDGET<br>PRESSURE                  |  | STREAMLINE<br>OPERATIONS           |
|               |                                     |  | Qognify                            |