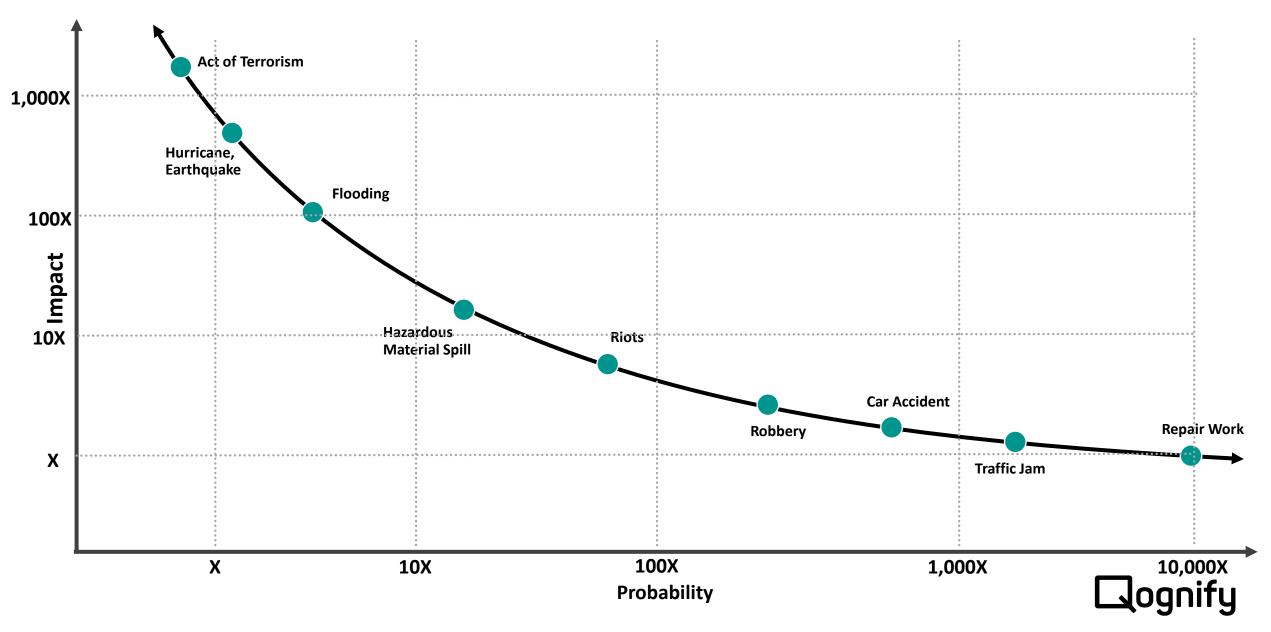

### Handling Cities Situation's Spectrum

#### Holistic management of city situations' spectrum